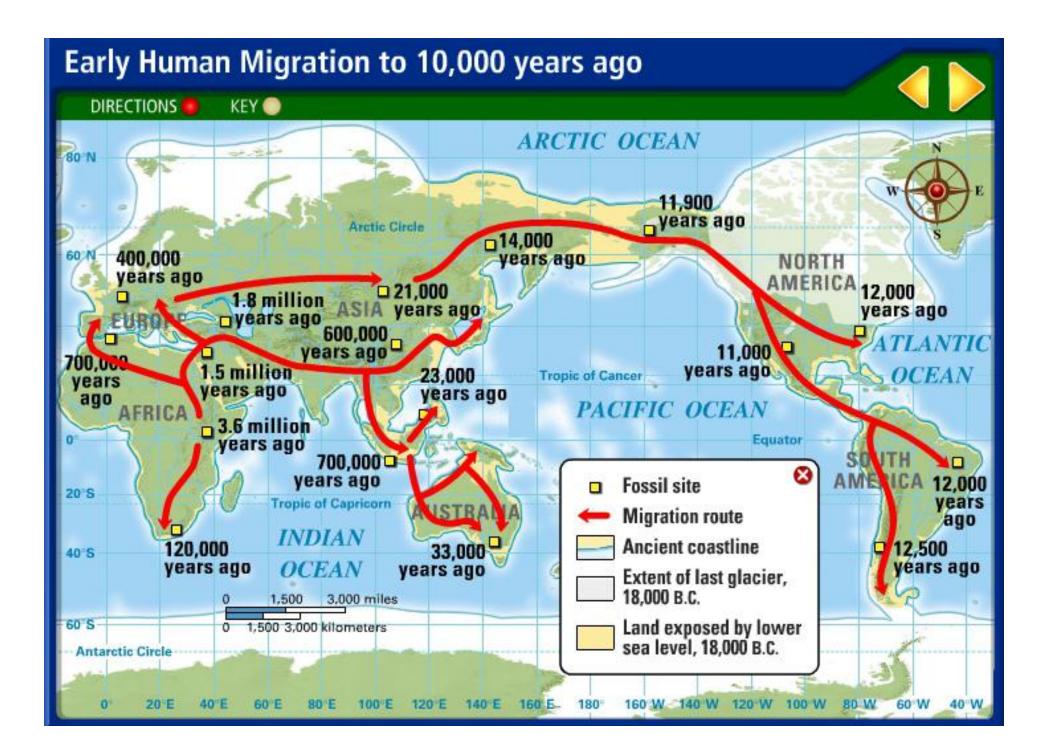

## THE PEOPLONG OF THE EARTH

Directions: Using the power point slides to guide you, trace the routes of Early Human migration on the map below, beginning in Africa. Be sure to label your arrows showing how many years ago each route took place.

- Explain the push pull factors for migration:
  PUSH ~ \_\_\_\_\_\_
  - PULL ~ \_\_\_\_\_
- 5. How long did it take for Early Humans to migrate all over the entire planet?