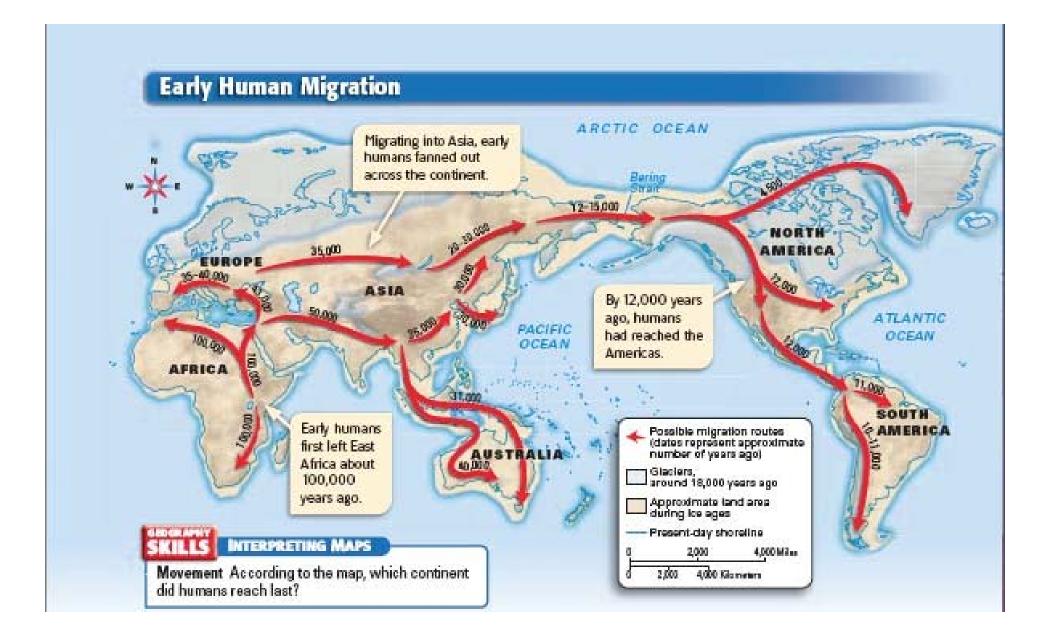

## THE PEOPLONG OF THE EARTH

Directions: Using the power point slides to guide you, trace the routes of Early Human migration on the map below, beginning in Africa. Be sure to label your arrows showing how many years ago each route took place.

- Explain the push pull factors for migration:
  PUSH ~ \_\_\_\_\_\_
  - PULL ~ \_\_\_\_\_
- 5. How long did it take for Early Humans to migrate all over the entire planet?