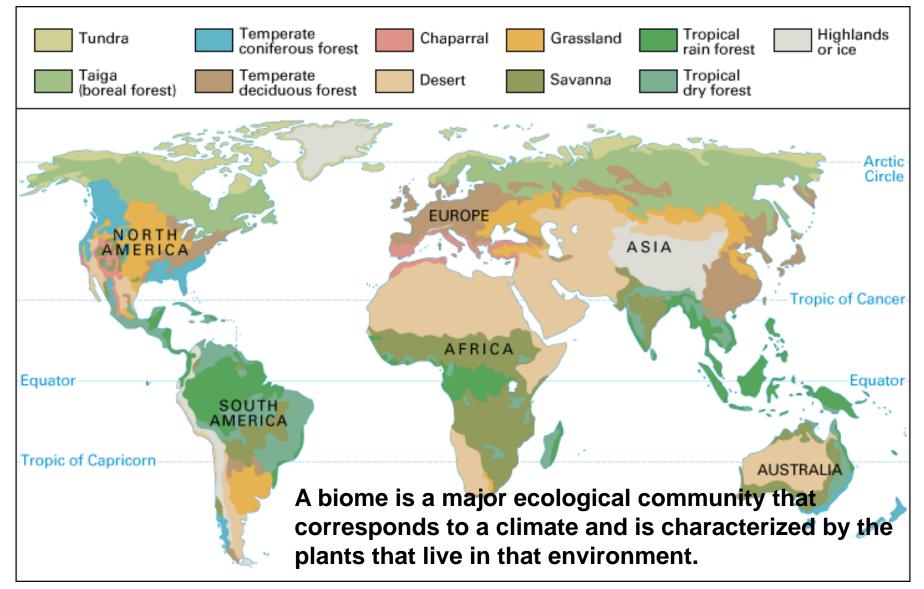

## **Biomes Map**

Which biome was where the earliest human remains were found? What challenges to survival exist in that biome?

How would humans need to adapt if they moved to a different biome?