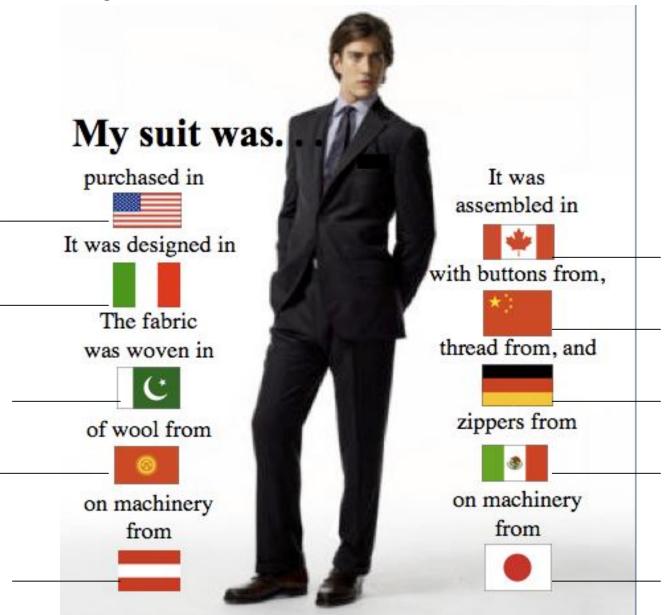

Identify and write the name of the country that each flag represents, next to the flag.

After you have identified all ten flags above, answer the questions on the following pages.

| 1) Explain why you think so many different countries were a part of the |  |
|-------------------------------------------------------------------------|--|
| production of one suit.                                                 |  |
|                                                                         |  |